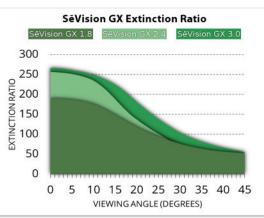

## **Technical Specifications**

| Surface                 | Smooth PVC with a high gain optical coating                                                                                                                                                     |
|-------------------------|-------------------------------------------------------------------------------------------------------------------------------------------------------------------------------------------------|
| Gain                    | 1.4 - 3.0 on axis +/- 0.2                                                                                                                                                                       |
| Half-Gain Viewing Angle | 25 - 30 degrees (varies by gain)                                                                                                                                                                |
| Cone Viewing Angle      | 50 - 60 degrees (varies by gain)                                                                                                                                                                |
| Available Perforations  | <ul> <li>Standard Perforation</li> <li>Digi Perforation</li> <li>Micro Perforation</li> <li>Non-Perforated</li> <li>For more details, visit</li> <li>severtsonscreens.com/docs/perfs</li> </ul> |
| HD Compatibility        | 4K+                                                                                                                                                                                             |
| 3D Compatibility        | Passive                                                                                                                                                                                         |
|                         |                                                                                                                                                                                                 |

## **Performance Data**