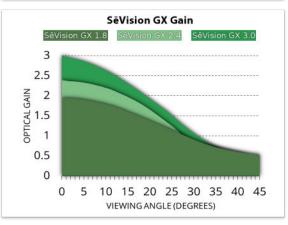

## **Technical Specifications**

| Surface                 | Smooth PVC with a high gain optical coating                                                                                                                                                     |
|-------------------------|-------------------------------------------------------------------------------------------------------------------------------------------------------------------------------------------------|
| Gain                    | 1.4 - 3.0 on axis +/- 0.2                                                                                                                                                                       |
| Half-Gain Viewing Angle | 25 - 30 degrees (varies by gain)                                                                                                                                                                |
| Cone Viewing Angle      | 50 - 60 degrees (varies by gain)                                                                                                                                                                |
| Available Perforations  | <ul> <li>Standard Perforation</li> <li>Digi Perforation</li> <li>Micro Perforation</li> <li>Non-Perforated</li> <li>For more details, visit</li> <li>severtsonscreens.com/docs/perfs</li> </ul> |
| HD Compatibility        | 4K+                                                                                                                                                                                             |
| 3D Compatibility        | Passive                                                                                                                                                                                         |
|                         |                                                                                                                                                                                                 |

## **Performance Data**