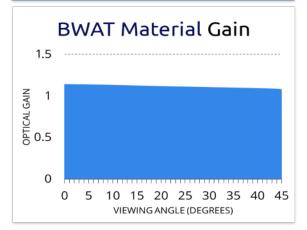

## **Technical Specifications**

| Surface                 | Woven PVC providing excellent<br>sound transmission and color<br>uniformity |
|-------------------------|-----------------------------------------------------------------------------|
| Gain                    | 1.0 - 1.1 gain on axis +/- 0.2                                              |
| Half-Gain Viewing Angle | 80 degrees                                                                  |
| Cone Viewing Angle      | 160 degrees                                                                 |
| Available Perforations  | N/A                                                                         |
| HD Compatibility        | 4K+                                                                         |
| 3D Compatibility        | Active                                                                      |
|                         |                                                                             |

## **Performance Data**