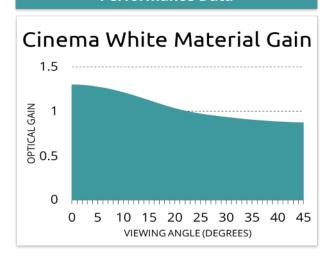

## **Technical Specifications**

| Surface                 | Smooth PVC for perfect uniformity of texture and gain.                                       |
|-------------------------|----------------------------------------------------------------------------------------------|
| Gain                    | 1.3 on axis +/- 0.2                                                                          |
| Half-Gain Viewing Angle | 80 degrees                                                                                   |
| Cone Viewing Angle      | 160 degrees                                                                                  |
| Available Perforations  | Micro Perforation     Non-Perforated For more details, visit severtsonscreens.com/docs/perfs |
| HD Compatibility        | 4K+                                                                                          |
| 3D Compatibility        | Active                                                                                       |

## **Performance Data**