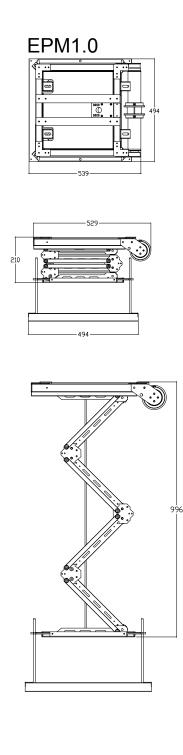

Ultra thin design, thickness is only 210mm, one-armed structure made from aluminum alloy, which can avoid the front- to-back and side-to-side swing problem. Arm sections: 4

Overall dimension: 453x528x210mm Ceiling opening: 500x500mm/550x550mm Traveling distance: 210–990mm Distance from ceiling to false ceiling: 450–1000mm