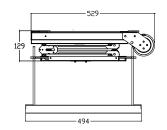

Ultra thin design, thickness is only 129mm, one-armed structure made from aluminum alloy, which can avoid the front- to-back and side-to-side swing problem. Arm sections: 2

Overall dimension: 453x528x129mm Ceiling opening: 500x500mm/550x550mm Traveling distance: 130–520mm Distance from ceiling to false ceiling: 350–550mm