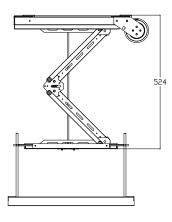

Ultra thin design, thickness is only 129mm, one-armed structure made from aluminum alloy, which can avoid the front- to-back and side-to-side swing problem. Arm sections: 2

Overall dimension: 453x528x129mm Ceiling opening: 500x500mm/550x550mm Traveling distance: 130–520mm Distance from ceiling to false ceiling: 350–550mm