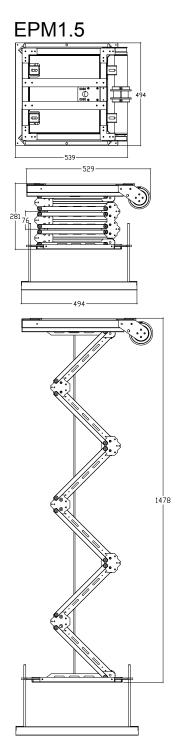

Ultra thin design, thickness is only 260mm, one-armed structure made from aluminum alloy, which can avoid the front- to-back and side-to-side swing problem. Arm sections: 6 Overall dimension: 453x528x281mm Ceiling opening: 500x500mm/550x550mm Traveling distance: 290–1500mm Distance from ceiling to false ceiling: 520–1500mm