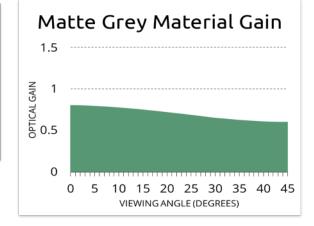

| Surface                 | Fiberglass-backed PVC for uniform |
|-------------------------|-----------------------------------|
|                         | texture and gain.                 |
| Gain                    | 0.8 on axis +/- 0.2               |
| Half-Gain Viewing Angle | 80 degrees                        |
| Cone Viewing Angle      | 160 degrees                       |
| Available Perforations  | N/A                               |
| HD Compatibility        | 4K+                               |
| 3D Compatibility        | Active                            |

## **Performance Data**