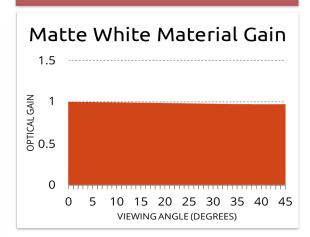

## **Technical Specifications**

| Surface                 | Smooth PVC with an optical coating    |
|-------------------------|---------------------------------------|
|                         | for perfect uniformity of texture and |
|                         | gain.                                 |
| Gain                    | 1.0 - 2.6 on axis +/- 0.2             |
| Half-Gain Viewing Angle | 25 - 35 degrees (varies by gain)      |
| Cone Viewing Angle      | 50 - 60 degrees (varies by gain)      |
| Available Perforations  | Standard Perforation                  |
|                         | Digi Perforation                      |
|                         | Micro Perforation                     |
|                         | Non-Perforated                        |
|                         | For more details, visit               |
|                         | severtsonscreens.com/docs/perfs       |
| HD Compatibility        | 4K+                                   |
| 3D Compatibility        | Active                                |