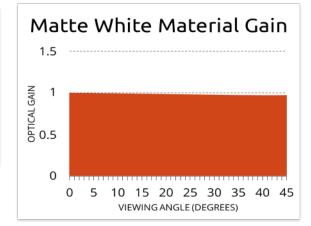

Its fiberglass backing provides rigidity and strength, preventing edge curl, while also preventing light bleed through the material. This provides a brighter image with vibrant color.

| Surface                 | Fiberglass-backed PVC for uniform texture and gain |
|-------------------------|----------------------------------------------------|
| Gain                    | 1.0 on axis +/- 0.2                                |
| Half-Gain Viewing Angle | 90 degrees                                         |
| Cone Viewing Angle      | 180 degrees                                        |
| Available Perforations  | N/A                                                |
| HD Compatibility        | 4K+                                                |
| 3D Compatibility        | Active                                             |