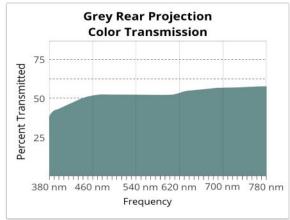

--------------------------------------------------------|
| Gain                    | 0.8 on axis +/- 0.2                                                                      |
| Half-Gain Viewing Angle | 90 degrees                                                                               |
| Cone Viewing Angle      | 180 degrees                                                                              |
| Available Perforations  | N/A                                                                                      |
| HD Compatibility        | 4K+                                                                                      |
| 3D Compatibility        | Active                                                                                   |

## **Performance Data**