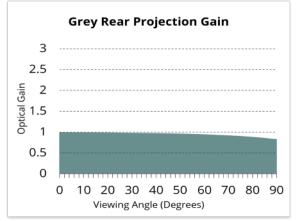

## **Technical Specifications**

| Surface                 | Transparent neutral grey vinyl, providing uniform texture, gain, and color transmission. |
|-------------------------|------------------------------------------------------------------------------------------|
| Gain                    | 0.8 on axis +/- 0.2                                                                      |
| Half-Gain Viewing Angle | 90 degrees                                                                               |
| Cone Viewing Angle      | 180 degrees                                                                              |
| Available Perforations  | N/A                                                                                      |
| HD Compatibility        | 4K+                                                                                      |
| 3D Compatibility        | Active                                                                                   |

## **Performance Data**