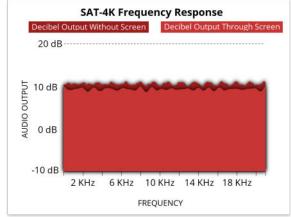

With the best audio frequency response in the industry, 4K compatibility, and virtually no size restrictions, SAT-4K brings the cinema experience to any home or venue.

SAT-4K meets or exceeds all industry standards for optimum video and acoustic performance, with reference quality reproduction of digital images, combined with true fidelity to the soundtrack.

#### **Performance Data**