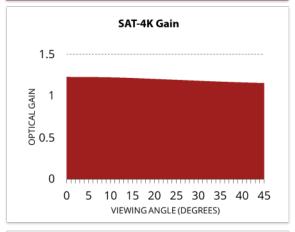

### **Technical Specifications**

|                         | Stellar White Accoustically-Transparent |
|-------------------------|-----------------------------------------|
| Surface                 | woven material for minimal sound        |
|                         | reduction and sharp images.             |
| Gain                    | 1.18 on axis +/- 0.2                    |
| Half-Gain Viewing Angle | 80 degrees                              |
| Cone Viewing Angle      | 160 degrees                             |
| Available Perforations  | N/A                                     |
| HD Compatibility        | 4K+                                     |
| 3D Compatibility        | Active                                  |

#### **Performance Data**