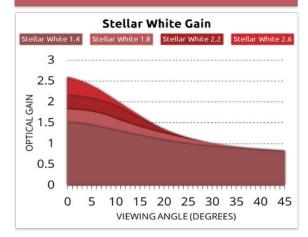

## **Technical Specifications**

| Surface                 | Smooth PVC with a high-gain optical coating                                                                                                                                                     |
|-------------------------|-------------------------------------------------------------------------------------------------------------------------------------------------------------------------------------------------|
| Gain                    | 1.0 - 2.6 on axis +/- 0.2                                                                                                                                                                       |
| Half-Gain Viewing Angle | 20 - 80 degrees (varies by gain)                                                                                                                                                                |
| Cone Viewing Angle      | 40 - 160 degrees (varies by gain)                                                                                                                                                               |
| Available Perforations  | <ul> <li>Standard Perforation</li> <li>Digi Perforation</li> <li>Micro Perforation</li> <li>Non-Perforated</li> <li>For more details, visit</li> <li>severtsonscreens.com/docs/perfs</li> </ul> |
| HD Compatibility        | 4K+                                                                                                                                                                                             |
| 3D Compatibility        | Active                                                                                                                                                                                          |

## **Performance Data**