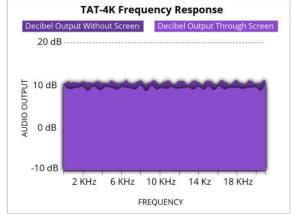

With the best audio frequency response in the industry, 4K compatibility, and seamless viewing height of 122", TAT-4K brings the cinema experience to any home or venue.

The TAT-4K screen material meets or exceeds all industry standards for optimum video and acoustic performance, with reference quality reproduction of digital images, combined with true fidelity to the soundtrack.

## **Performance Data**