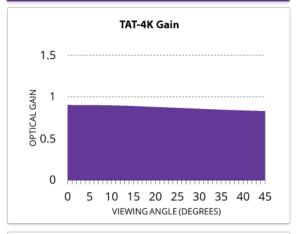

## **Technical Specifications**

|                         | Titanium Grey Accoustically-Transparent |
|-------------------------|-----------------------------------------|
| Surface                 | woven material for minimal sound        |
|                         | reduction and sharp images.             |
| Gain                    | 0.93 on axis +/- 0.2                    |
| Half-Gain Viewing Angle | 80 degrees                              |
| Cone Viewing Angle      | 160 degrees                             |
| Available Perforations  | N/A                                     |
| HD Compatibility        | 4K+                                     |
| 3D Compatibility        | Active                                  |

## **Performance Data**