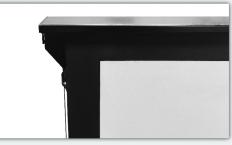

Note: Custom options and sizes up to 180" are available. Contact us at htSales@severtsonscreens.com for more information.

The screen practically disappears into the floor, thanks to the recessed top cover.

Tab-tensioned screen material ensures the viewing surface is always flat.