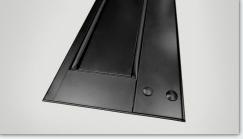

Electric Floor Screens are the pinnacle of quality Severtson is known for. The screen hides perfectly in the floor when not in use, and extends and retracts quickly and quietly. The durable mechanism and tab-tensioning ensure the screen is perfectly flat for maximum viewing performance.

Tab-tensioned screen material ensures the viewing surface is always flat.