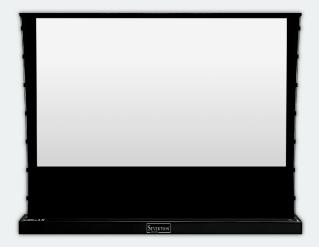

## **Experience Floor Screens**

Electric Floor Screens are specially designed motorized projection screens which extend upward from the floor. Each beautifully designed screen is a masterpiece perfect for any home theater, office, or other venue. The durable screen offers a clean, sharp appearance, and retracts fully into the floor.

Electric Floor Screens are the pinnacle of quality Severtson is known for. The screen hides perfectly in the floor when not in use, and extends and retracts quickly and quietly. The durable mechanism and tab-tensioning ensure the screen is perfectly flat for maximum viewing performance.

Note: Custom options and sizes up to 180" are available. Contact us at htSales@severtsonscreens.com for more information.

The screen practically disappears into the floor, thanks to the recessed top cover.